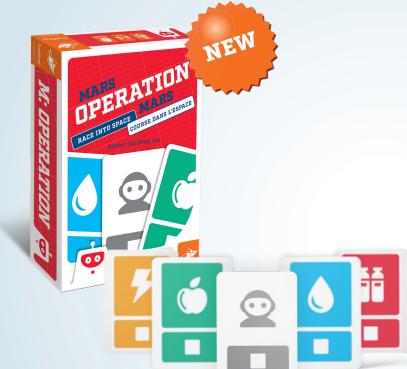

## **COMPONENTS** 36 Spaceship Cards

20 Star Tokens

- 6 Mars Tokens
- 5 Resource cards

5 Dice

Author:An-Ping LiuProduct Code:FOX-MARS-BILUnits per box:6EAN Code:842710000396

5530 St-Patrick St., Suite 1104, Montreal, Quebec, Canada H4E 1A8 (N. America) Toll free: 1-866-FOXMIND (369-6463) (Int.) +1-514-369-7777 ext. 119 www.foxmind.com info@foxmind.com