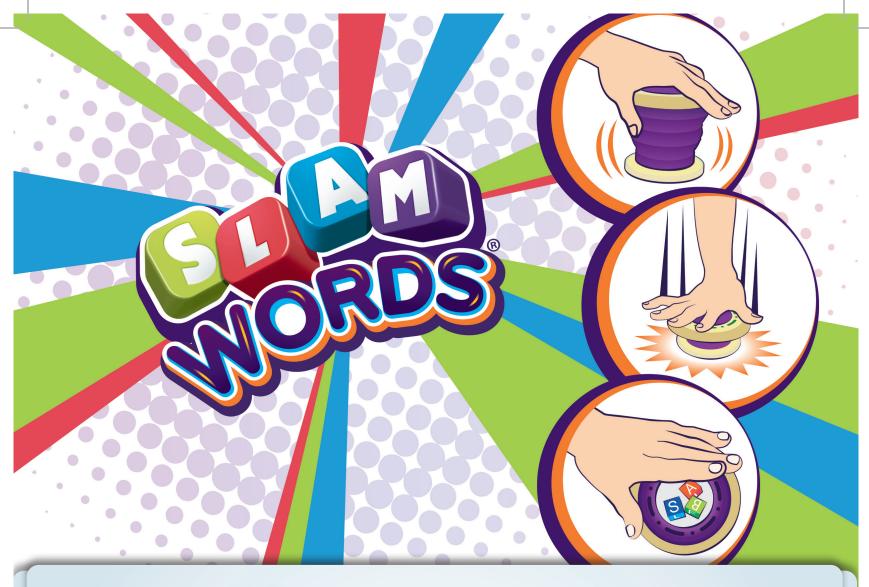

## Play the Shake & Slam word-search game!

Expand it! Shake it! Slam it shut! Quickly, find a word using the 3 visible letters and pass the cup to the next player. If a player can't find a word, they are out of the round. Last player standing wins!

- Portable game perfect to travel
- **Improves vocabulary**
- **Easy to clean**

**EXTEND** THE CUP **AND SHAKE** IT UP.

**SLAM IT** FLAT TO **LOCK THE** DICE.

**FIND A WORD THAT USES ALL 3 LETTERS** 

Author: Cheatwell Toys Product Code: SWORDNEW-EN