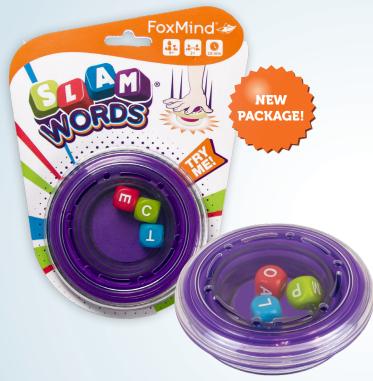

## Play the Shake & Slam word-search game!

Expand it! Shake it! Slam it shut! Quickly, find a word using the 3 visible letters and pass the cup to the next player. If a player can't find a word, they are out of the round. Last player standing wins!

- Portable game perfect to travel
- **Improves vocabulary**
- **Easy to clean**

**EXTEND** THE CUP **AND SHAKE** IT UP.

**SLAM IT** FLAT TO **LOCK THE** DICE.

**FIND A WORD THAT USES ALL 3 LETTERS** 

Author: Cheatwell Toys Product Code: SWORDNEW-EN