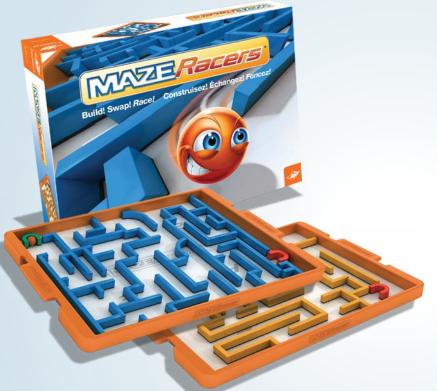

5530 St-Patrick, Unit 1104, Montréal (QC) H4E 1A8, Canada Toll free Phone : 866-FOXMIND FAX: (514) 221-2271 Players use magnetic walls and a good dose of creativity to build the most wicked maze that will leave their opponent scrambling to find their way out. Maze Racers is also a race against time as from the moment a player has finished their maze, the opponent is left with one minute to finish theirs. When the time is up, both sides swap their maze boards and a furious race starts! By tilting their board, each player steers a ball through the maze as quick as they can in an effort to complete it first. Be the fastest in 2 of 3 rounds to claim victory!

## COMPONENTS

2 maze boards 2 spacers 152 magnetic maze walls 2 wooden balls 2 green magnetic Start pieces 2 red magnetic End pieces

AUTHOR

1 sand timer

Product Code : FOX-MAZE-BIL EAN Code :

8717344-310987