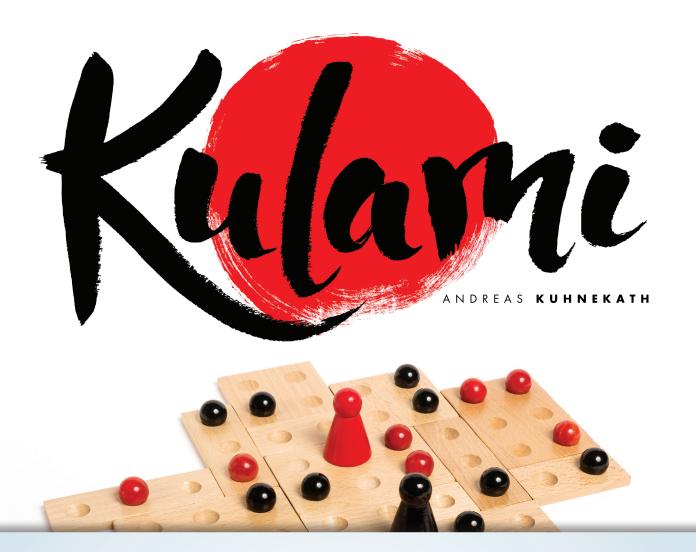

5530 St-Patrick St., Suite 1104,
Montreal, Quebec, Canada H4E 1A8
Tel.: (514) 369-7777
Fax: (514) 221-2271
www.foxmind.com info@foxmind.com

Kulami is a simple, elegant game for two players. Arrange the wooden tiles to form an ever-changing playing board. Players take turns placing marbles to compete for control of each tile. Players must use their wits to limit their opponent's moves and claim the most tiles to achieve victory.

The natural texture of the wooden tiles and the beauty of the glass marbles create an eye-pleasing mosaic that invites players to immerse themselves in this meditative game.

## **COMPONENTS**

17 Wooden tiles

2 Wooden Markers

28 Red marbles

Rules booklet

28 Black marbles

Author: Product Code: Units per box: EAN Code:

Andreas Kuhnekath FOX-KULAMI 6 8717344-310789