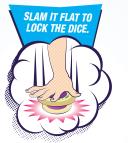

## SLAM WORDS IS THE FASTEST WORD-SEARCH GAME EVER!

Shake the cup, slam it shut to reveal 3 letters. Quickly find a word that uses the three letters and pass the cup to the next player who has to find a new word, or they are out. Highly portable for fun anywhere.