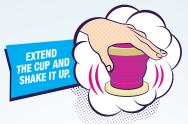

## SLAM WORDS IS THE FASTEST WORD-SEARCH GAME EVER!

Shake the cup, slam it shut to reveal 3 letters. Quickly find a word that uses the three letters and pass the cup to the next player who has to find a new word, or they are out. Highly portable for fun anywhere.