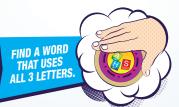

## SLAM WORDS IS THE FASTEST WORD-SEARCH GAME EVER!

Shake the cup, slam it shut to reveal 3 letters. Quickly find a word that uses the three letters and pass the cup to the next player who has to find a new word, or they are out. Highly portable for fun anywhere.