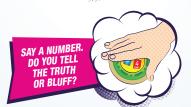

## THE ULTIMATE GAME OF LUCK OR BLUFF!

Shake the cup, slam it shut and declare the number you've rolled. Pass the cup to the next player who must roll a higher number or risk losing a life. Did your opponent roll higher or are they trying to bluff their way out? Highly portable for fun anywhere!