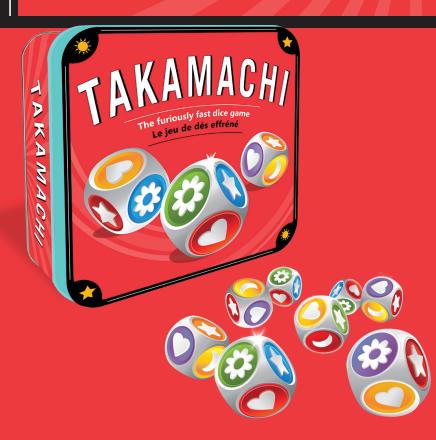

## TAKAMACHI

The furiously fast dice game Le jeu de dés effréné

Quick-thinking fun! How fast can you identify common shapes and colors?

Simultaneously roll all the dice and try to be the first to shout out the most common shape or color. The other players then have 10 seconds to prove you wrong. The winner of the turn discards a die - the first player to get rid of all their dice, wins!

## COMPONENTS

12 Dice

1 Timer

Game Rules