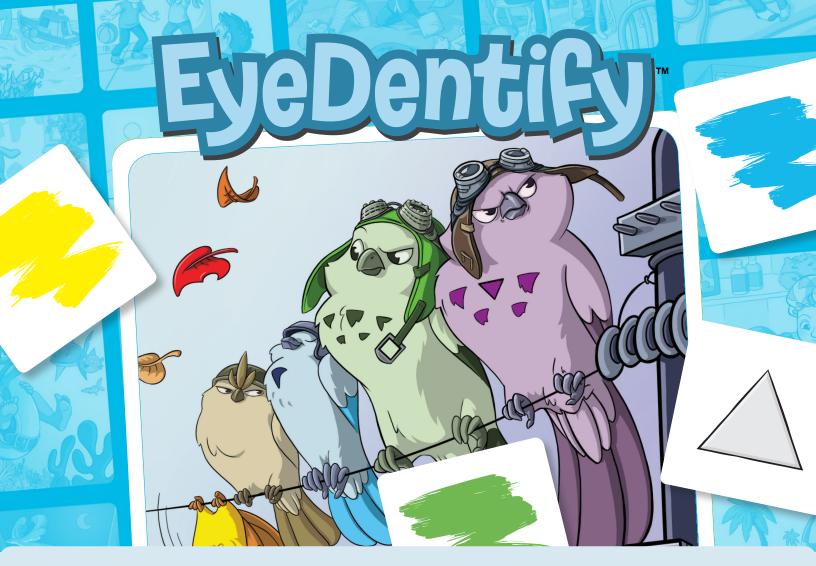

## Find the hidden clues!

On their turn, players turn a card and reveal a picture with an object to find (shape or color). Be the fastest player to find the corresponding object on the picture!

The first player to spot the object wins the card. Then another turn starts. The first player to get five cards wins!

Eyedentify is a fun accessible family game for four years and up that develops observation skills and knowledge of shapes and colors.

5530 St-Patrick, Unit 1104, Montreal, QC H4E 1A8, Canada Toll free Phone: 866-FOXMIND FAX: (514) 221-2271